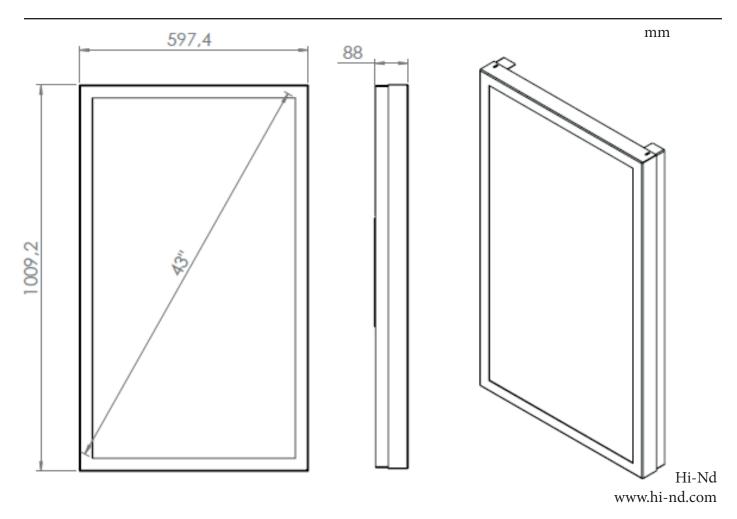

# HI>ND WALL CASING EASY 43" Portrait

HI-ND wall casing EASY is designed to give a professional signage feeling. Different models in landscape and portrait mode to allow airflow from top to bottom as only the sides are covered completely to the wall. There is space for power plugs inside. Available in black and white as standard but custom colors and materials like brass and stainless steel can be ordered upon request.



## **TECHNICAL DRAWING**



# **HI**ND

## SPECIFICATION

#### FEATURES

- Designed for displays from Samsung QMC and LG UM5N-E, UH5N-E
- Space for power plugs
- Integrated display mount

#### MATERIALS

Powder coated metal

## POWDER COATING OPTIONS

Black, RAL 9005str White, RAL 9003str Custom color upon request

### PART NO AND DESCRIPTION

WC4300-5001-01 Wall Casing EASY, White WC4300-5001-02 Wall Casing EASY, Black